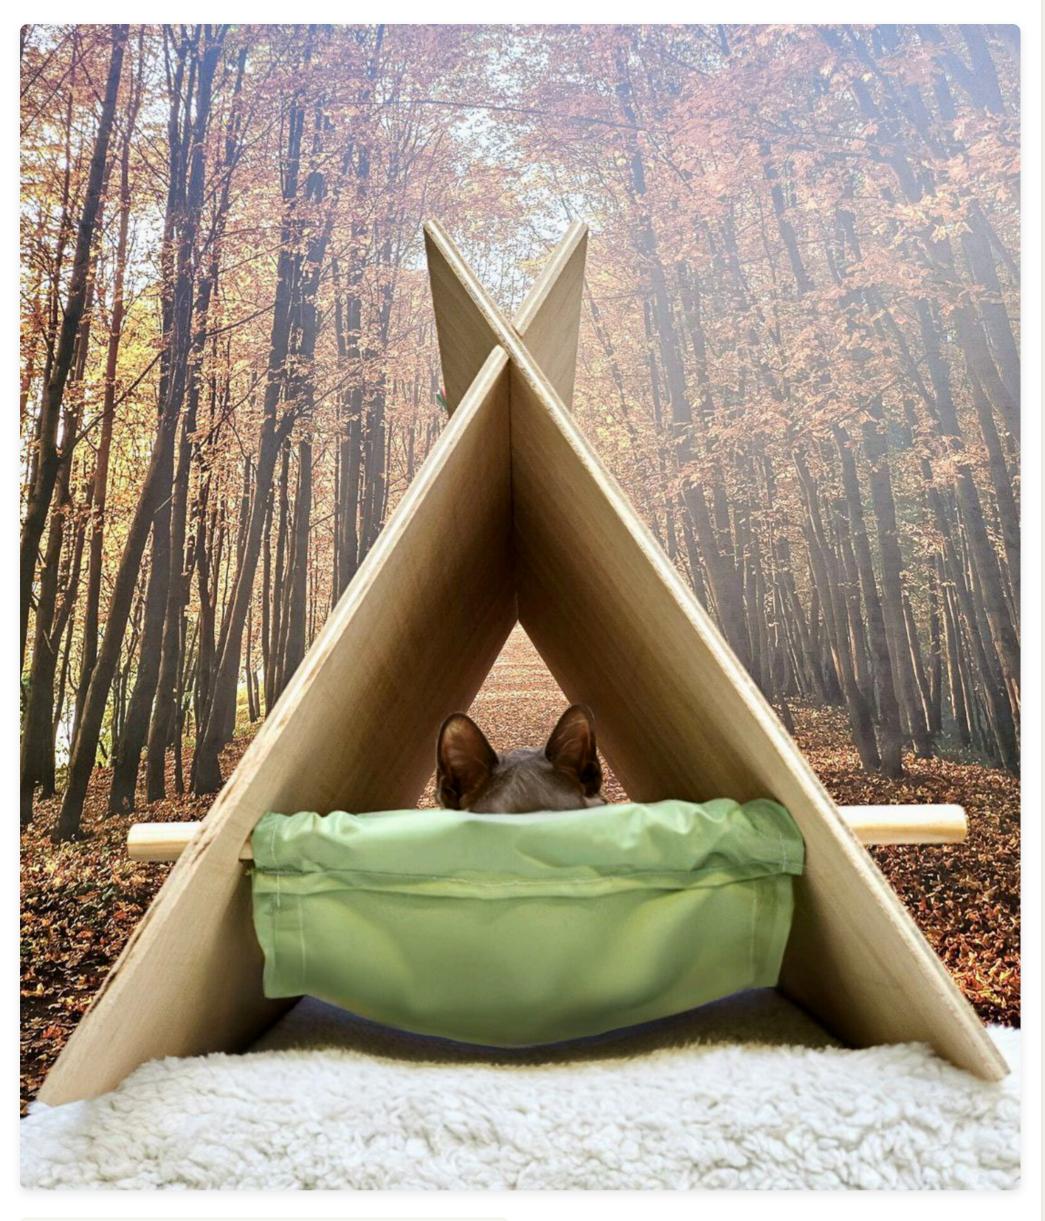

## Prep Hammock

1

2

3

4

5

6

Lay the Fabric Hammock Sling flat. Slide one Wooden Dowel completely through the sleeve or loops along one long edge of the hammock fabric. Repeat with the second Wooden Dowel on the opposite edge.

#### **Start Structure**

Take two Plywood Side Panels. Align them so the slots at the pointed tops interlock partially, forming the beginning of the peak. Let them lean against each other.

#### **Insert First Dowel**

Take one of the dowels (with hammock fabric attached). Carefully insert one end of the dowel into the lower hole on one of the standing panels. Gently flex or position the panels to insert the other end into the corresponding hole on the opposite panel.

#### Add Third Panel & Second Dowel

Take a third Plywood Side Panel. Interlock its top slot with the first two at the peak. Insert one end of the second dowel (with hammock attached) into the lower hole of this third panel. Insert the other end into the corresponding hole on the adjacent panel.

#### Add Fourth Panel & Secure

Take the fourth Plywood Side Panel and carefully interlock its top slot with the others at the peak. Ensure the ends of both Wooden Dowels are correctly seated in the lower holes of this fourth panel and its adjacent panels.

#### Adjust Hammock

Smooth out the Fabric Hammock Sling so it hangs evenly between the two dowels, creating a comfortable resting place.