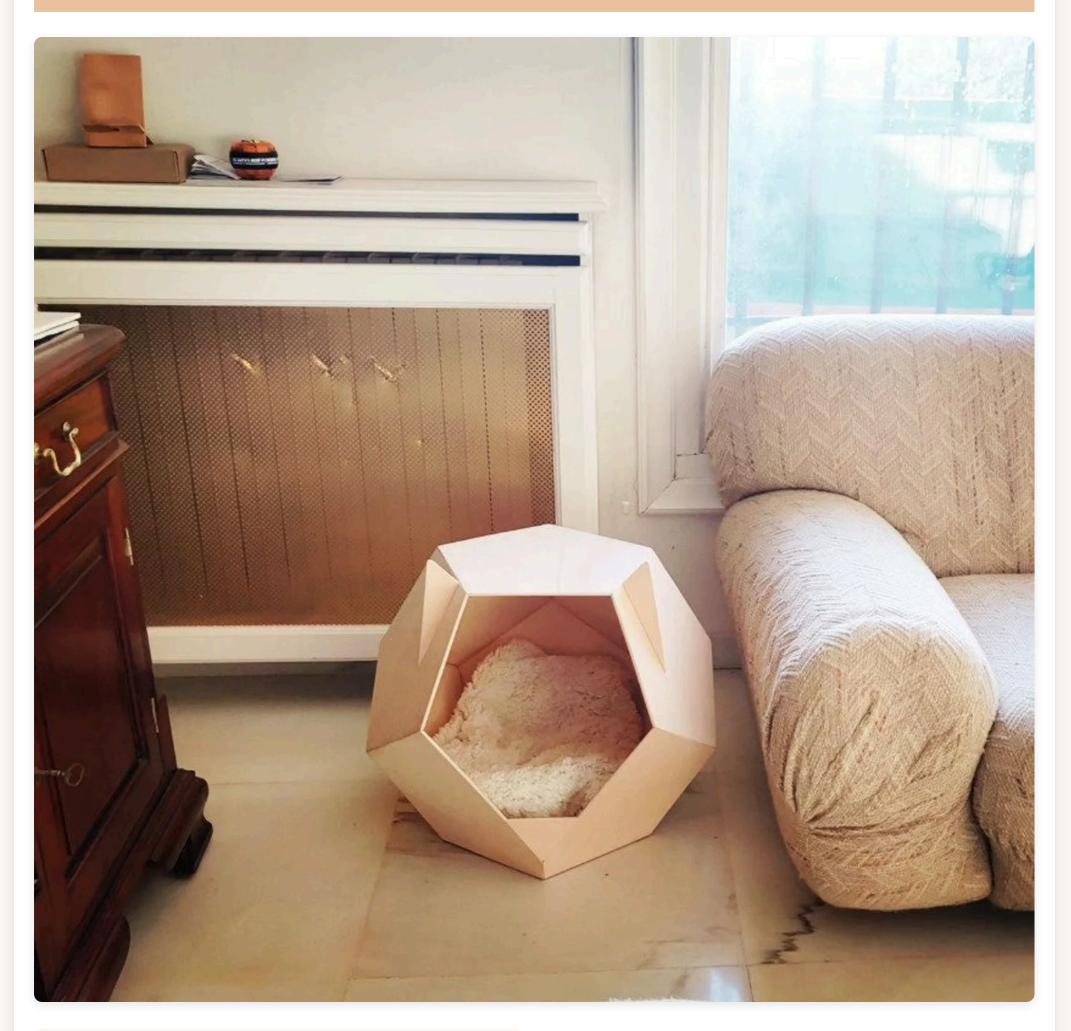

### **Placement:**

Position your "Minou" Pet House in a draft-free, comfortable spot where your pet can relax undisturbed.

### Multi-Use:

The flat top panel makes a great spot for a small lamp or decorative item use as a unique side table!

### Add the Cushion

Place the plush cushion inside your assembled "Minou" house through the entrance opening. Adjust the cushion for comfort.