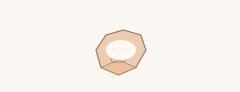

### Add the Cushion

Place the plush cushion inside your assembled "Minou" house through the entrance opening. Adjust the cushion for comfort.