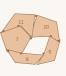

### **Build Second Layer**

Take panels #7, #8, #9, #10, and #11. Connect these to the available edges of the first layer, using connector clips to secure each seam. Ensure they angle properly to create the dodecahedron shape.