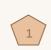

Need help? Contact us via Etsy!

Select the panel marked #1. This will be your base panel. Place it flat on a level surface with the numbered side facing down.