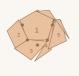

### **Attach First Layer**

2

3

4

5

Take panels #2, #3, #4, #5, and #6. Using the connector clips, attach each panel to the edges of the base panel (#1). Ensure the numbered sides face inward.